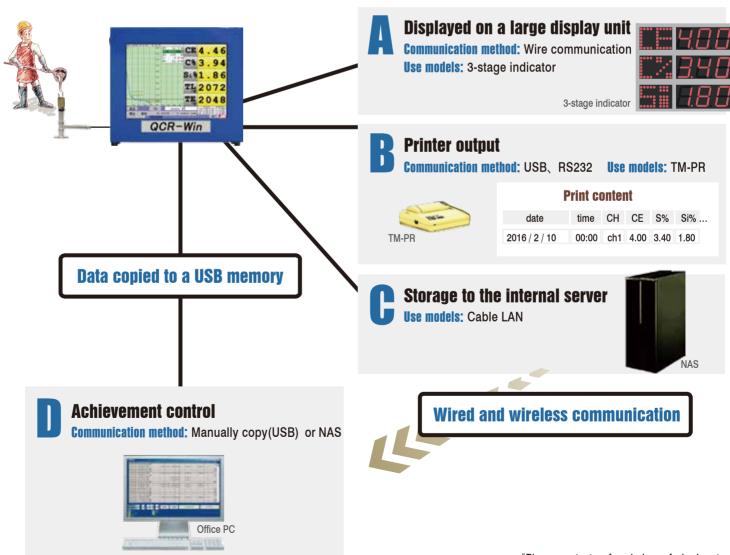

### Feature

- Can be recorded and management of temperature data.
- The measurement data can be extracted with a simple operation (USB memory).
- The measurement data can be managed at the office PC.
- option
- Print function to the printer.
- Output function to the display device.
- Data transfer function of a LAN.

## System example

Need a LAN port additional to the main unit
(On-site witnessing is required (for the system construction))

- By the network construction, can be sent to the network server the measurement results instantaneously.
- Daily data accumulation is simple.Prevention of copy leakage.
- Creating the form of measurement data from the office PC (Excel format). Possible to create a print data.