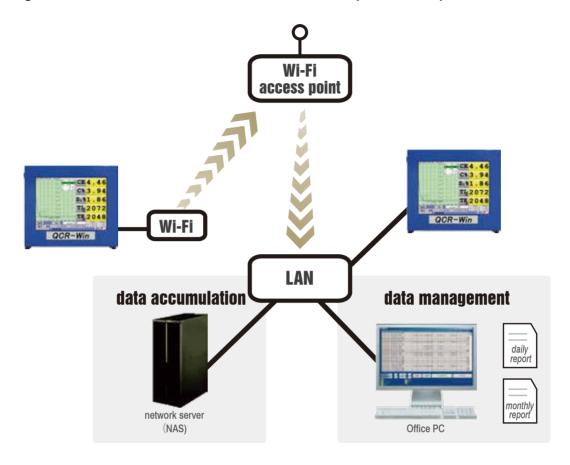

## System example

Need a LAN port additional to the main unit
(On-site witnessing is required (for the system construction))

- By the network construction, can be sent to the network server the measurement results instantaneously.
- Daily data accumulation is simple.Prevention of copy leakage.
- Creating the form of measurement data from the office PC (Excel format). Possible to create a print data.