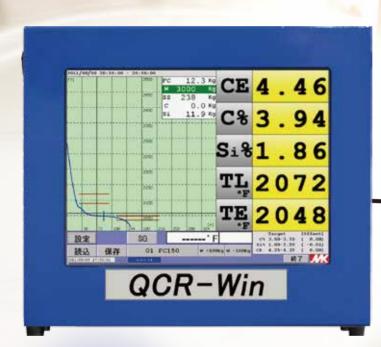

# QCR Series Windows Edition

- Data access through USB
- Data Storage and Review
- Touch Panel

### **CE** mode

- Thermal Analysis for CE, C%, and Si%
- Charge Calculation Initial and addition

### **SG** mode

 Nodularity (SG%) of Ductile and CV cast iron

### **Features of QCR-Win**

Simplified calibration curve preparation

Improved precision of temperature measurement

Image preservation function of the measurement result