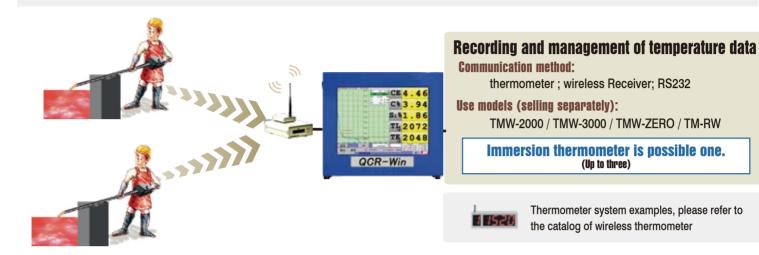

### Feature

- Can be recorded and management of temperature data.
- The measurement data can be extracted with a simple operation (USB memory).
- The measurement data can be managed at the office PC.
- option
- Print function to the printer.
- Output function to the display device.
- Data transfer function of a LAN.

# option

- · LAN port conversion
- Printer
- · data communication
- · Wired thermometer add
- TM-RW (Wireless thermometer communication)

Please contact us for more details

Please refer to the catalog of the shell cup.