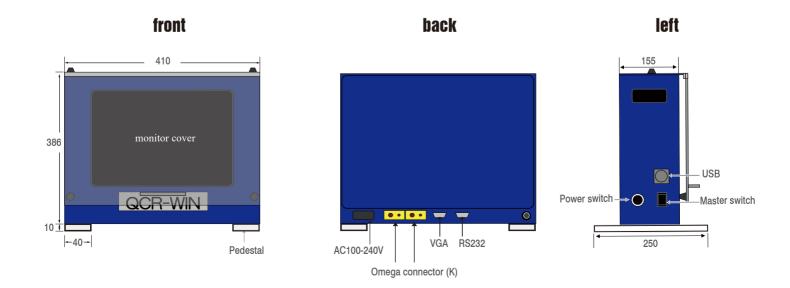

# QCR Series Windows Edition

- Data access through USB
- Data Storage and Review
- Touch Panel

Body

- Body weight (with monitor cover) about 12kg.
- Monitor cover is fixed with a magnet.

specification

| Туре               | QCR-Win 2022 model                                                           |
|--------------------|------------------------------------------------------------------------------|
| outside dimensions | W410 $	imes$ H360 $	imes$ D155 mm (Except for the Monitor cover and Pedesta) |
| Display monitor    | 15 inch touch panel(supersonic type)                                         |
| OS                 | Windows 10 IoT Enterprise 2019 LTSC                                          |
| Memory             | 8GB                                                                          |
| Storage memory     | About 20GB                                                                   |
| Measurement range  | 50 ∼ 1350°C (JIS-K)                                                          |
| Interface          | USB2.0 / RS232x2 / VGA / LAN                                                 |
| Power source       | 100-240V                                                                     |
| Weight             | 12kg (body only)                                                             |
| accessories        | Cup stand (cable length: 5m)                                                 |
|                    | • Pedestal                                                                   |
|                    | Monitor cover                                                                |
|                    | Data extraction for media                                                    |
|                    | Touch panel pen                                                              |