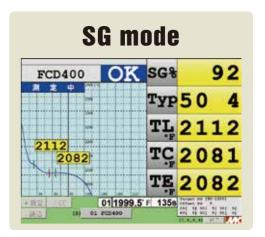

nd management of temperature data.
- The measurement data can be extracted with a simple operation (USB memory).
- The measurement data can be managed at the office PC.
- option
- Print function to the printer.
- Output function to the display device.
- Data transfer function of a LAN.



## System example



Need a LAN port additional to the main unit
(On-site witnessing is required (for the system construction))

- By the network construction, can be sent to the network server the measurement results instantaneously.
- Daily data accumulation is simple.Prevention of copy leakage.
- Creating the form of measurement data from the office PC (Excel format). Possible to create a print data.



Body

- Body weight (with monitor cover) about 12kg.
- Monitor cover is fixed with a magnet.









specification

| Туре               | QCR-Win 2022 model                                                           |
|--------------------|------------------------------------------------------------------------------|
| outside dimensions | W410 $	imes$ H360 $	imes$ D155 mm (Except for the Monitor cover and Pedesta) |
| Display monitor    | 15 inch touch panel(supersonic type)                                         |
| OS                 | Windows 10 IoT Enterprise 2019 LTSC                                          |
| Memory             | 8GB                                                                          |
| Storage memory     | About 20GB                                                                   |
| Measurement range  | 50 ∼ 1350°C (JIS-K)